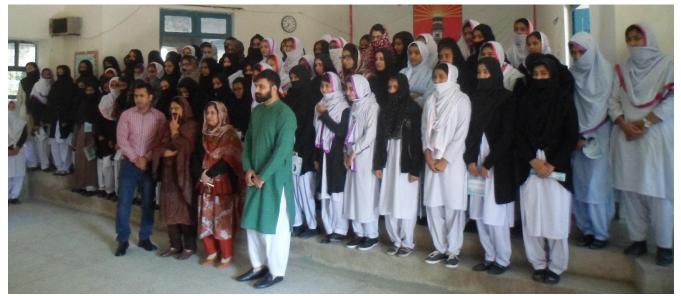

# **Glimpses of the outreach activities**

GOVT. POST GRADUATE COLLEGE FOR WOMEN MAILSI

GOVT. ISLAMIA COLLEGE - CHINIOT

GOVT. COLLEGE FOR WOMEN JHANG

GOVT. POST GRADUATE COLLEGE FOR WOMEN VEHARI

GOVT. COLLEGE FOR WOMEN SHAHKOT – NANKANA SAHIB

GOVT. DEGREE COLLEGE LODHRAN

GOVT. COLLEGE FOR WOMEN ATTOCK CITY

GOVT. COLLEGE FOR WOMEN SHAKARGARH (NAROWAL)

GOVT. DEGREE COLLEGE FOR SHORKOT, JHANG

GOVT. POST GRADUATE COLLEGE FOR WOMEN VEHARI

GOVT. DEGREE COLLEGE MIAN CHUNNU, KHANEWALI

GOVT. POSTGRADUATE COLLEGE FOR WOMEN KHANEWAL

GOVT. DEGREE COLLEGE (W) DUNYA PUR

GOVT. POST GRADUATE COLLEGE SHAKARGARH (NAROWAL)

UNIVERSITY OF GUJRAT SUB-CAMPUS NAROWAL

UNIVERSITY OF GUJRAT SUB-CAMPUS NAROWAL

GOVT. DEGREE COLLEGE MIAN CHANNU

GOVT. COLLEGE FOR WOMEN JHANG

GOVT. JAMIA NUSRAT COLLEGE (FOR WOMEN), CHENAB NAGER

GOVT. COLLEGE FOR WOMEN NANKANA SAHIB